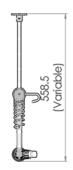

## **FEATURES & BENEFITS:**

- Stainless steel construction
- Hob mount body no stops
- 1/2" FI BSP inlet
- Self closing high water efficiency with a 6 star 4LPM VARIABLE trigger valve
- Stay open clip for prolonged use
- Fully assembled and bench tested
- · 24 month warranty

## Top

Working pressure range 150 – 1000kPa Maximum hot water temperature – 80°C

Details accurate at time of print. Whilst all care has been taken in compiling this information, designs & dimensions shown are indicative only and should not be relied upon without prior approval.