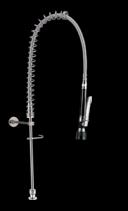

## PRODUCT CODE: T-3M53200

The 3monkeez® range of tapware is perfectly suited for commercial kitchens, schools, canteens, bars, cafés, food processing facilities or any other commercial setting. The range includes Pre-Rinse Units, Mixers, Hot Wash Reels, Sensor Taps, Bubblers, Pillar, Bib Taps and more.

## **FEATURES & BENEFITS:**

- Stainless steel construction
- Hob mount body no stops
- 1/2" FI BSP inlet
- Self closing high water efficiency with a 6 star 4LPM VARIABLE trigger valve
- Stay open clip for prolonged use
- Fully assembled and bench tested
- · 24 month warranty