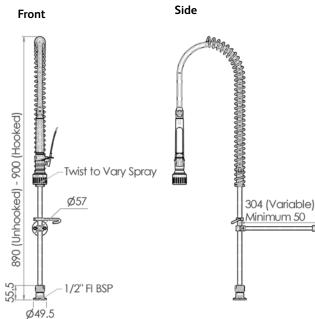

## **FEATURES & BENEFITS:**

- Stainless steel construction
- Hob mount body no stops
- 1/2" FI BSP inlet
- Self closing high water efficiency with a 6 star 4LPM VARIABLE trigger valve
- Stay open clip for prolonged use
- Fully assembled and bench tested
- · 24 month warranty

## Top

Working pressure range 150 – 1000kPa Maximum hot water temperature – 80°C

Details accurate at time of print. Whilst all care has been taken in compiling this information, designs & dimensions shown are indicative only and should not be relied upon without prior approval.